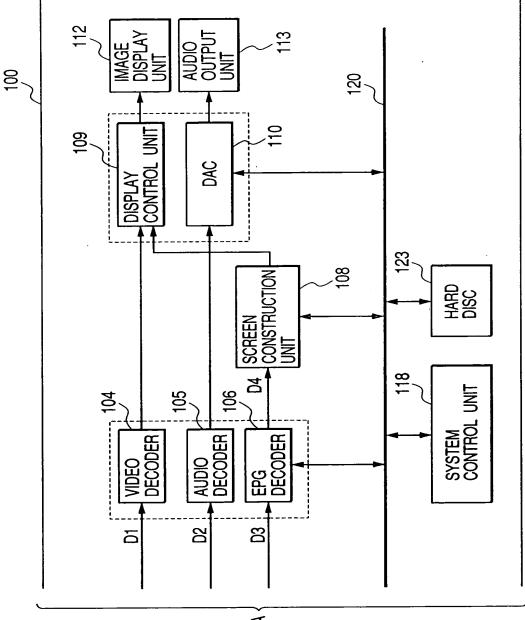

IL: EL17652119US

EX

1

COSS472 . COCSCC

FIG. 1B



FROM FIG. 1A



 $\mathbf{Y}$ 



FIG. 3



.



.

:

#### FIG. 5

RESERVED/RECORDED PROGRAM TABLE (256 ENTRIES) PROGRAM TIME OF PROGRAM CAST STATUS CH SCORE MEDIA DAY DETAIL NAME ETC. RESERVED EEE **BS14** VTR XXXXXX XXXXXX XXXXXX XXXXXX GGG **BS22 VTR** RESERVED XXXXXX XXXXXX XXXXXX XXXXXX :

#### FIG. 6

PREFERRED PROGRAM TABLE (15 ENTRIES)

| PROGRAM<br>NAME | TIME OF<br>DAY | СН    | PROGRAM<br>DETAIL | CAST<br>ETC. | SCORE  |
|-----------------|----------------|-------|-------------------|--------------|--------|
| AAA             | XXXXXX         | CS121 | XXXXXX            | XXXXXX       | XXXXXX |
| BBB             | XXXXXX         | CS130 | XXXXXX            | XXXXXX       | XXXXXX |
| CCC             | XXXXXX         | BS44  | XXXXXX            | XXXXXX       | XXXXXX |

| EE